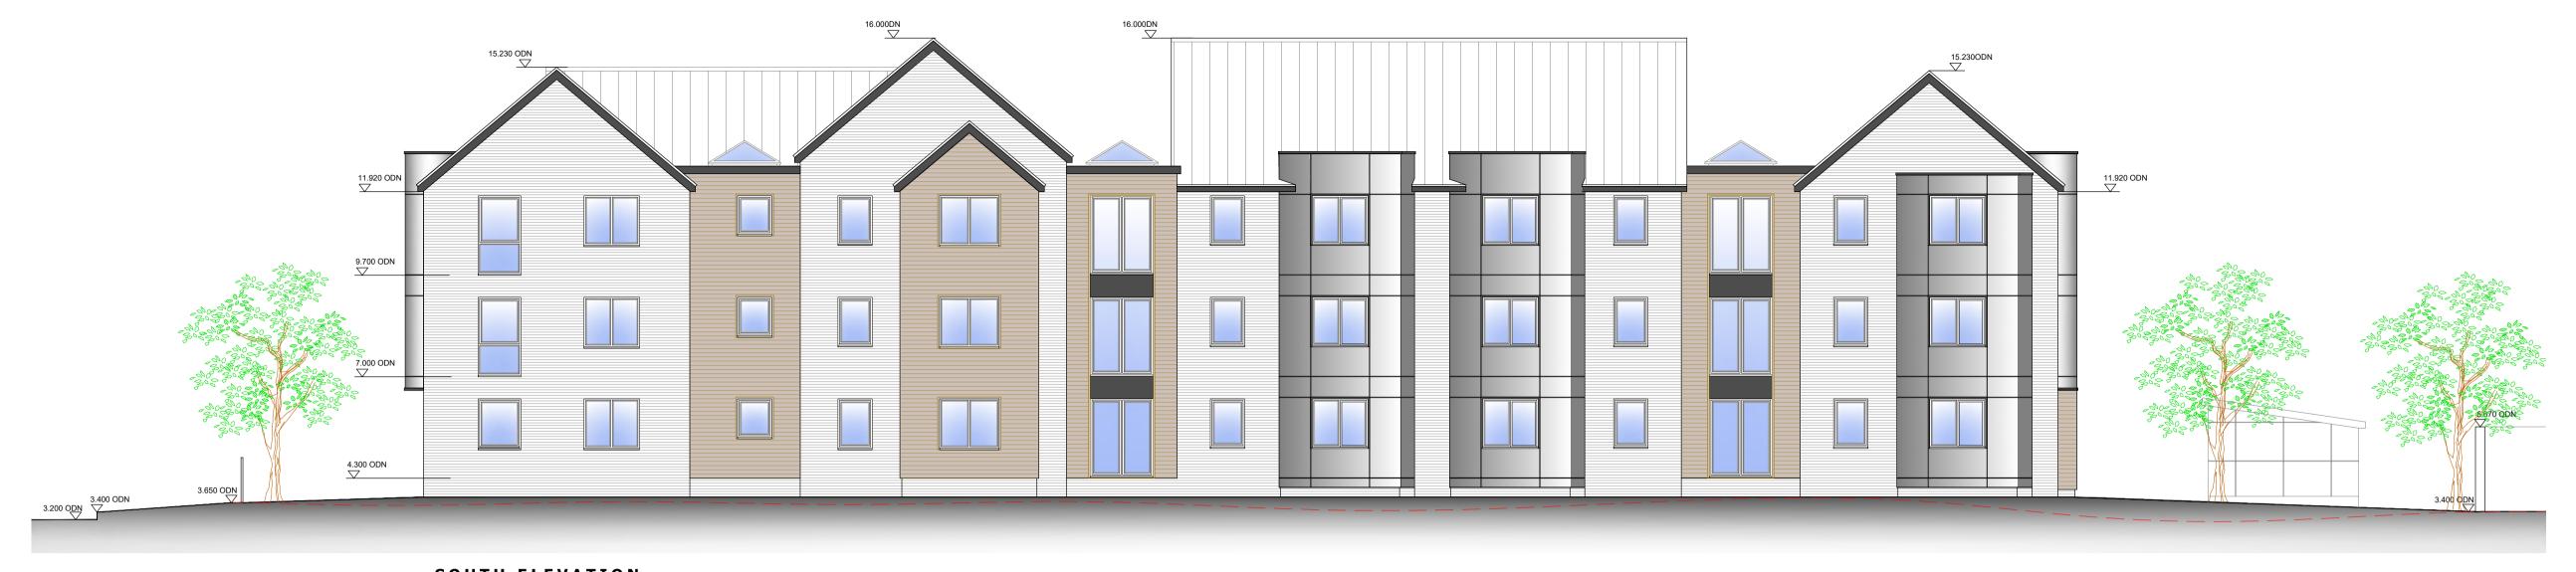

SOUTH ELEVATION

NORTH ELEVATION

9.770 OON
7.310 OON
4.310 OON

EAST ELEVATION

|     | ADDED                                                                        | 20-06-2022 |
|-----|------------------------------------------------------------------------------|------------|
| E   | ALTERATIONS TO BUILDING<br>FOLLOWING MEETING WITH SOUND<br>IMPACT SPECIALIST | 12-05-2022 |
| D   | ALTERATIONS TO BUILDING INLINE WITH SOUND IMPACT ASSESSMENT                  | 24-02-2022 |
| С   | PLANNING SCHEME                                                              | 07-10-2021 |
| В   | REDUCE HEIGHT SCHEME                                                         | 09-09-2021 |
| Α   | UPDATED SCHEME                                                               | 09-09-2021 |
| REV | Note                                                                         | Date       |

ARCHITECTURAL DESIGN 07930 915730

lee@lpcdesign.co.uk www.lpcdesign.co.uk
Project/Site

Project/Site

RESIDENTIAL DEVELOPMENT

Lister Way / Fydell Street, Boston, Lincolnshire

Client Alraham Trust

BUILDING C ELEVATIONS

e MAY 2021 Scale 1:100 @ A1

Dwg No LPC-267-402 Revision F

Drawing Status

PLANNING APPLICATION