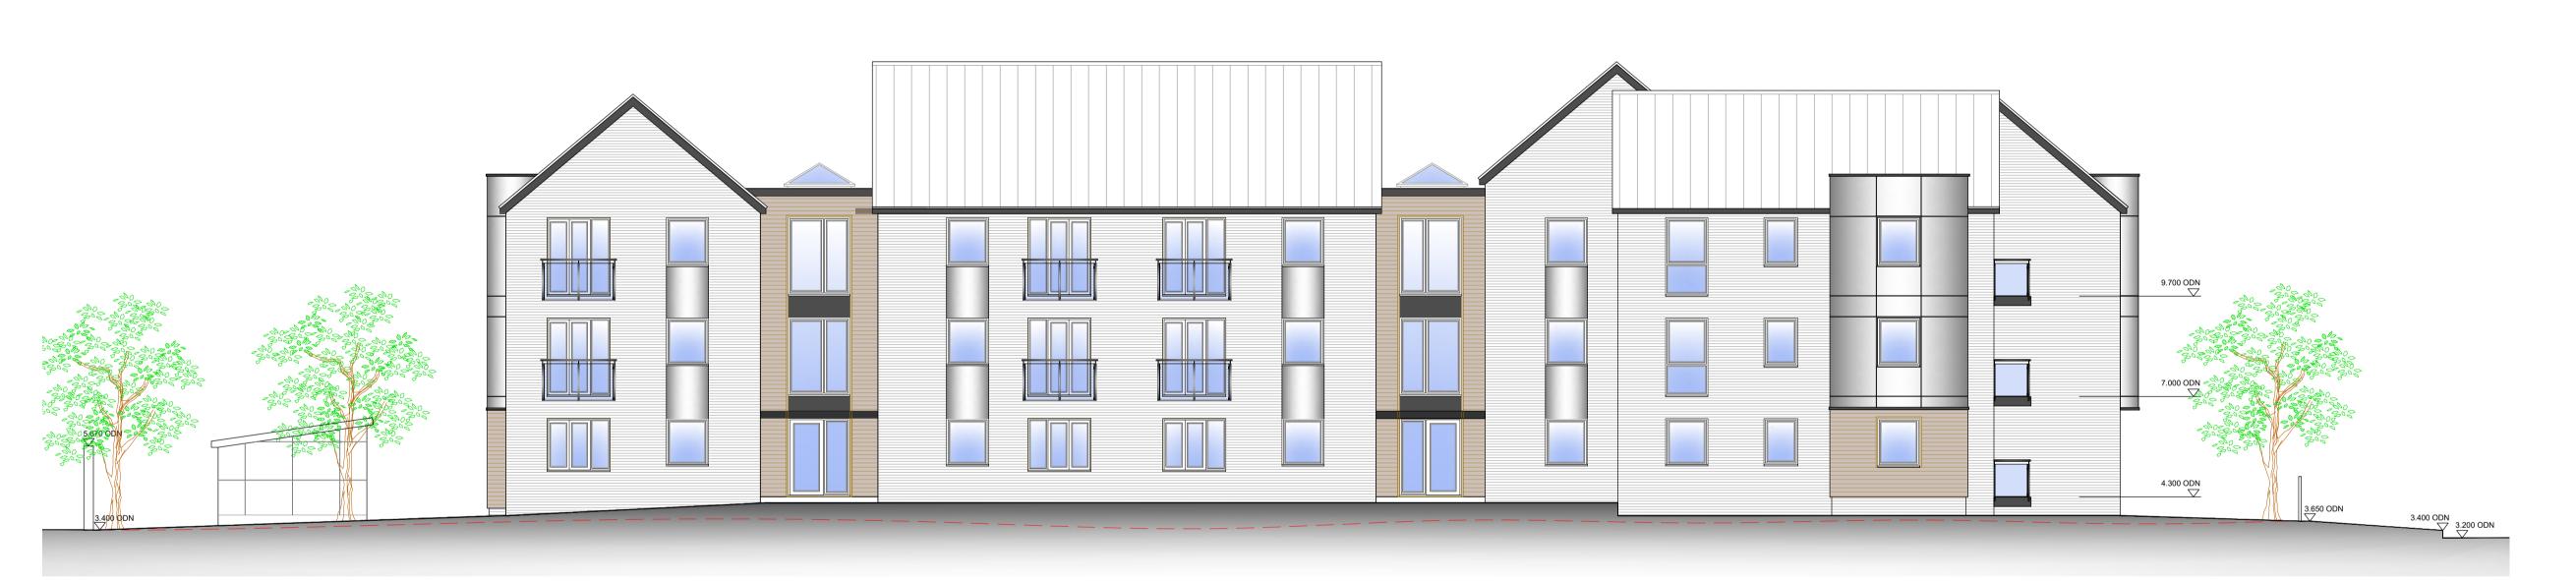

SOUTH ELEVATION

NORTH ELEVATION

9.770 OON
7.310 OON
4.310 OON

EAST ELEVATION

|     | ADDED                                                                        | 20-06-2022 |
|-----|------------------------------------------------------------------------------|------------|
| E   | ALTERATIONS TO BUILDING<br>FOLLOWING MEETING WITH SOUND<br>IMPACT SPECIALIST | 12-05-2022 |
| D   | ALTERATIONS TO BUILDING INLINE WITH SOUND IMPACT ASSESSMENT                  | 24-02-2022 |
| С   | PLANNING SCHEME                                                              | 07-10-2021 |
| В   | REDUCE HEIGHT SCHEME                                                         | 09-09-2021 |
| Α   | UPDATED SCHEME                                                               | 09-09-2021 |
| REV | Note                                                                         | Date       |

ARCHITECTURAL DESIGN 07930 915730

lee@lpcdesign.co.uk www.lpcdesign.co.uk
Project/Site

Project/Site

RESIDENTIAL DEVELOPMENT

Lister Way / Fydell Street, Boston, Lincolnshire

Client Alraham Trust

BUILDING C ELEVATIONS

e MAY 2021 Scale 1:100 @ A1

Dwg No LPC-267-402 Revision F

Drawing Status

PLANNING APPLICATION