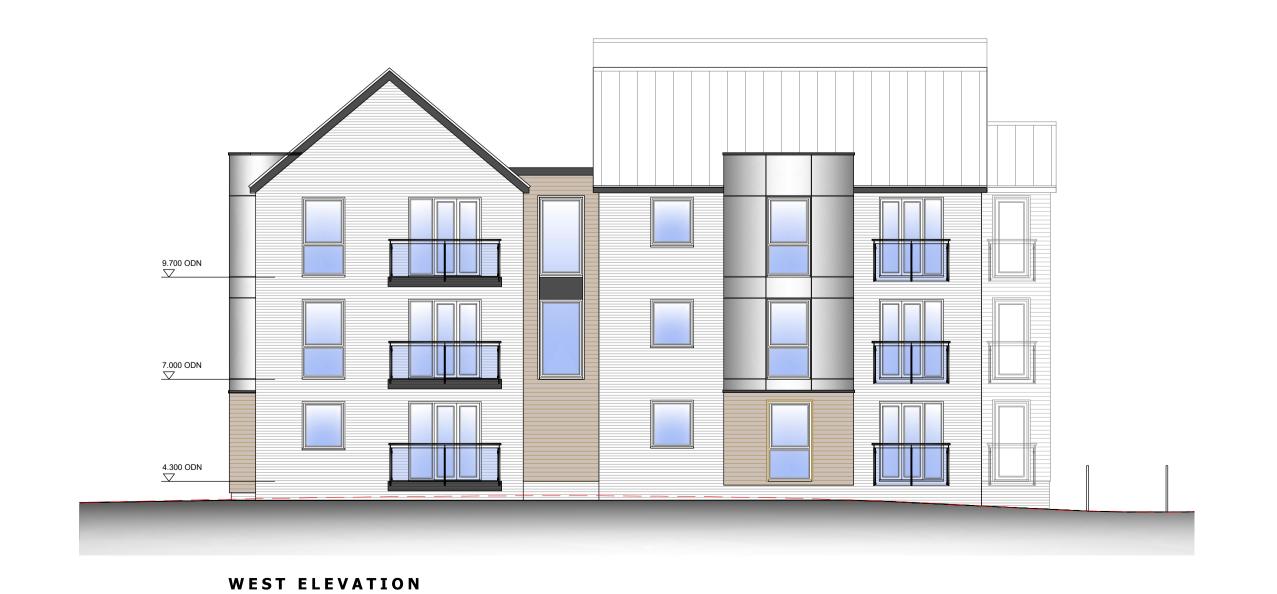

SOUTH ELEVATION

NORTH ELEVATION

9.770 OON
7.310 OON
4.310 OON

EAST ELEVATION

|     | ADDED                                                                        | 20-06-2022 |
|-----|------------------------------------------------------------------------------|------------|
| E   | ALTERATIONS TO BUILDING<br>FOLLOWING MEETING WITH SOUND<br>IMPACT SPECIALIST | 12-05-2022 |
| D   | ALTERATIONS TO BUILDING INLINE WITH SOUND IMPACT ASSESSMENT                  | 24-02-2022 |
| С   | PLANNING SCHEME                                                              | 07-10-2021 |
| В   | REDUCE HEIGHT SCHEME                                                         | 09-09-2021 |
| Α   | UPDATED SCHEME                                                               | 09-09-2021 |
| REV | Note                                                                         | Date       |

ARCHITECTURAL DESIGN 07930 915730

lee@lpcdesign.co.uk www.lpcdesign.co.uk
Project/Site

Project/Site

RESIDENTIAL DEVELOPMENT

Lister Way / Fydell Street, Boston, Lincolnshire

Client Alraham Trust

BUILDING C ELEVATIONS

e MAY 2021 Scale 1:100 @ A1

Dwg No LPC-267-402 Revision F

Drawing Status

PLANNING APPLICATION